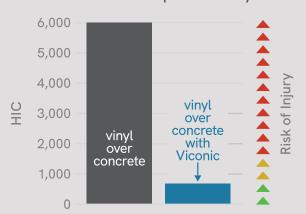

Extensive independent labs tests showed up to a 90% reduction in Head Injury Criteria (HIC)\* values for vinyl flooring installed over Viconic vs. the same flooring installed over concrete.

## **ASTM F355E Head Impact Severity**

<sup>\*</sup>The tests performed are commonly used to assess the probability of injury on playground surfaces. viconichealth.com/whitepaper.pdf