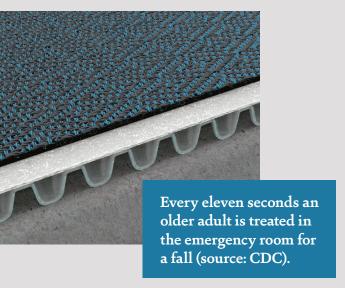

## Falls Can Happen So Put Up Your Best Defense

Now the same technology used to protect the military is available for your home!

## Unfortunately, falls happen.

Approximately one-third of adults age 65 years or older fall each year; usually in the home. Falls often result in serious injuries that can lead to loss of independence and/or quality of life.