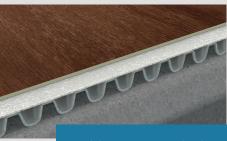

## Viconic Fall Defense Available for your home

Viconic is a patented, shock-absorbing flooring underlay designed to reduce the probability of both severe and moderate injuries that can result from falls on unprotected floors.

Now, the same technology that is used to protect the US Military is available to protect those vulnerable to fall-related injuries at home.

Viconic Fall Defense is a flooring underlay designed to dramatically absorb the impact from a fall.

It can often be installed directly on top of your existing tile or hardwood. This reduces the time and cost of installation while preserving the beauty and value of the original flooring.

Viconic is compatible with hundreds of flexible flooring options giving you the freedom to select a flooring that suits your needs and taste.